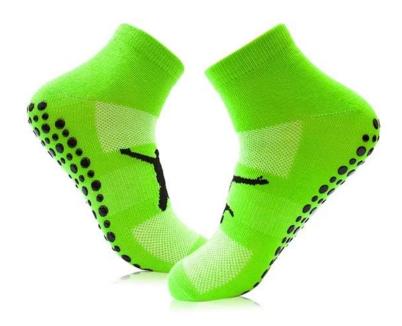

## **Product Details**

- 1. Premium performance fabric
- 2. A compression band in the mid foot provides dynamic arch support for a secure fit.
- 3. Detailed woven branding
- 4. Raised compression cuff for greater stability on foot
- 5. Custom X-Gel design on sole
- 6. Powerful compression band in cuff
- 7. Reinforced heel and toe for durability
- 8. Ventilation zones help keep your feet cool

## PERFORMANCE KNIT: DURABLE SOCKS WITH AIR FLOW

Panels of porous knitting promote airflow and convey a fashionable style

## HIGH QUALITY GRIPS: PREVENTS SLIDING ON THE TRAMPOLINES

Our designers can help develop a unique style for your park.

Product Name Spot Trampoline Socks Ready To Ship Anti-slip Grip Socks Without Logo