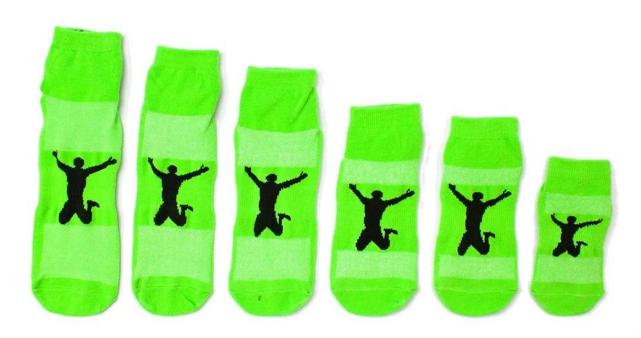

| MOQ        | 1,000 pairs                                         |
|------------|-----------------------------------------------------|
| Materials  | Polyester / Cotton                                  |
| Size       | 6 sizes can cover 2 years old kids to adults        |
| Logo       | Free design                                         |
| Color      | Green                                               |
| Process    | Pulling net, Loop, Half velvet and etc              |
| Packing    | 500 pairs / plastic bag                             |
| Production | Sample proofing for 7 days 100,000 pairs:20-25 days |