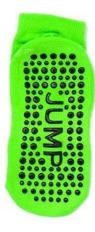

## **Purpose**

Trampoline socks promote safety and cleaniness within the trampoline park. The high quality traction used on the bottom of our socks provides enough friction to reduce sliding on the trampoline mats. This reduction can decrease the likelihood of accidents. The socks also help control the spreading of germs and bacteria which can be exchanged between bare sweaty feet.

## **Product Details**

- 1. Premium performance fabric
- 2. A compression band in the mid foot provides dynamic arch support for a secure fit.
- 3. Detailed woven branding
- 4. Raised compression cuff for greater stability on foot
- 5. Custom X-Gel design on sole
- 6. Powerful compression band in cuff
- 7. Reinforced heel and toe for durability
- 8. Ventilation zones help keep your feet cool

## HIGH QUALITY GRIPS: PREVENTS SLIDING ON THE TRAMPOLINES

Our designers can help develop a unique style for your park.

Product Name Spot Trampoline Socks Ready To Ship Anti-slip Grip Socks Without Logo